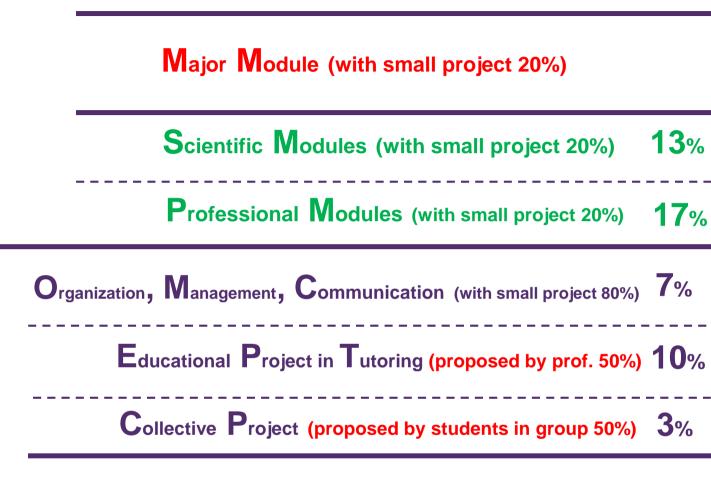

## **HSE Master Development Program**

**Prof. Raed KOUTA** 

**Teaching** 

60%

including one seminar during one week with two companies visits by semester

40%

**Project** 

Internship in company (600 h= 17 Weeks= 1 semester)